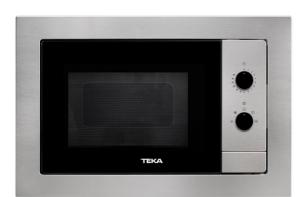

## **FEATURES**

Built-in Microwave 1 cooking function 5 power levels, 1200 W Defrost by time Mechanical control knobs Double glazed door with left opening Automatic disconnection when open door Stainless steel (fingerprint proof) Capacity (gross/net): 18 / 20 litres Stainless steel cavity

## COLOURS

| 40584000 | Stainless Steel |
|----------|-----------------|
| 40584001 | White           |

Time