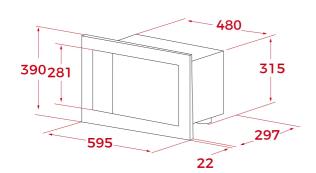

## DIMENSIONS

Product height (mm): 390 Product width (mm): 595 Product depth (mm): 325 Product length (mm): Net weight (Kg): 16,5