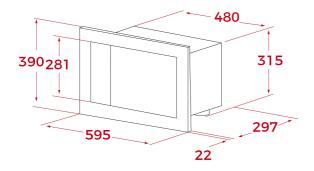

## **DIMENSIONS**

Product height (mm): 390 Product width (mm): 595 Product depth (mm): 325 Product length (mm): Net weight (Kg): 17,5