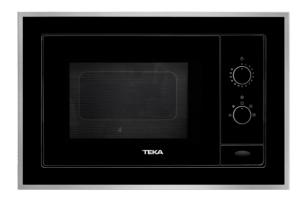

# **FEATURES**

Built-in Microwave
1 cooking function
5 power levels, 1200 W
Defrost by time
Mechanical control knobs
Double glazed door with right opening
Automatic disconnection when open door
Capacity (gross/net): 18 / 20 litres
Stainless steel cavity

## **COLOURS**

40584201

Black Glass with StainlessSteel frame