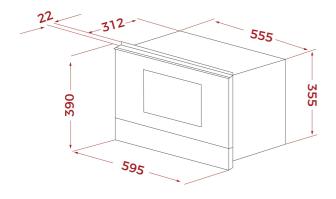

## **DIMENSIONS**

Product height (mm): 390 Product width (mm): 595 Product depth (mm): 334 Product length (mm): Net weight (Kg): 23,2