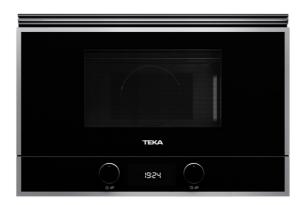

#### **FEATURES**

Built-in Microwave + Grill

Ceramic base with uniform heating

3 cooking functions

9 direct access menus

5 power levels, 2500 W

Grill power: 1200 W

Defrost by time and weight Touch control display with knobs Double glazed door with right opening

Electronic door opening

Children safety lock

Automatic disconnection when open door

Incandescent inner light

Dropdown grill

Quick start

Capacity (gross/net): 22 / 21.56 litres

Stainless steel cavity Tangential ventilation

# **COLOURS**

| 40584300 | Black Glass with StainlessSteel frame |
|----------|---------------------------------------|
| 40584300 | Black Glass with StainlessSteel frame |

40584301 White Glass with StainlessSteel frame

40584301 Black Glass with StainlessSteel frame