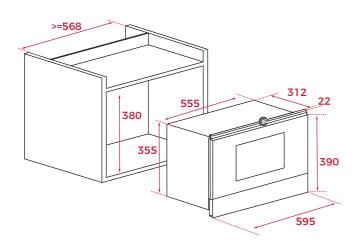

## DIMENSIONS

Product height (mm): 380/390 Product width (mm): 595 Product depth (mm): 334 **Product length (mm):** Net weight (Kg): 21,6