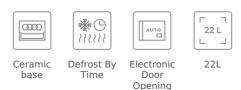

## **FEATURES**

Country Style Edition **Built-in Microwave** Ceramic base with uniform heating 1 cooking function 5 power levels, 1400 W Defrost by time Mechanical control knobs Double glazed door with left opening Electronic door opening Automatic disconnection when open door Incandescent inner light Capacity (gross/net): 22 / 21,56 litres Stainless steel cavity Tangential ventilation