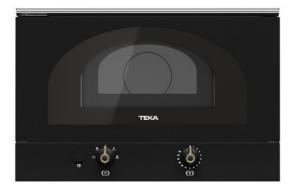

## **FEATURES**

Country Style Edition **Built-in Microwave** Ceramic base with uniform heating 1 cooking function 5 power levels, 1400 W Defrost by time Mechanical control knobs Double glazed door with left opening Electronic door opening Automatic disconnection when open door Incandescent inner light Capacity (gross/net): 22 / 21,56 litres Stainless steel cavity Tangential ventilation