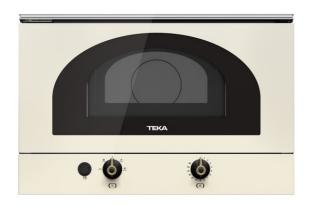

# **TEKA** 22L Built-in Microwave with ceramic base

Ceramic base

Defrost By Time

Electronic Door Opening

22L

#### **FEATURES**

Country Style Edition Built-in Microwave Ceramic base with uniform heating 1 cooking function 5 power levels, 1400 W Defrost by time Mechanical control knobs Double glazed door with left opening Electronic door opening Automatic disconnection when open door Incandescent inner light Capacity (gross/net): 22 / 21,56 litres Stainless steel cavity Tangential ventilation