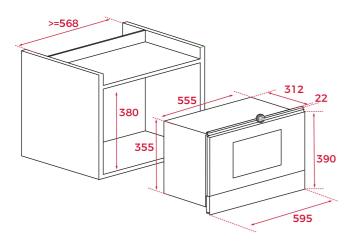

### **DIMENSIONS**

Product height (mm): 380/390 Product width (mm): 595 Product depth (mm): 334 Product length (mm): Net weight (Kg): 21,6