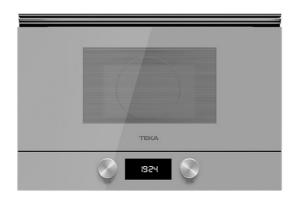

## 22L Built-in Microwave with ceramic base

Ceramic base

Defrost By Time

Defrost By Weight

Direct Access Menu

Electronic Door Opening

22L

#### **FEATURES**

Urban Colors Edition
Built-in Microwave + Grill
Ceramic base with uniform heating
3 cooking functions
9 direct access menus
5 power levels, 2500 W
Grill power: 1200 W
Defrost by time and weight
Touch control display with knobs
Double glazed door with left opening
Electronic door opening
Automatic disconnection when open door
Incandescent inner light
Dropdown grill

# **COLOURS**

| 112030004 | Steam Grey Glass         |
|-----------|--------------------------|
| 112030002 | White Glass              |
| 112030002 | London brick brown glass |
| 112030002 | Black Glass              |
| 112030002 | Stone Grey Glass         |