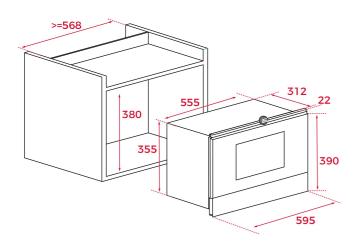

### DIMENSIONS

Product height (mm): 380/390 Product width (mm): 595 Product depth (mm): 334 **Product length (mm):** Net weight (Kg): 21,6