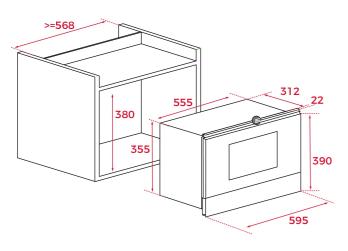

#### **DIMENSIONS**

Product height (mm): 380/390 Product width (mm): 595 Product depth (mm): 334 Product length (mm): Net weight (Kg): 21,6