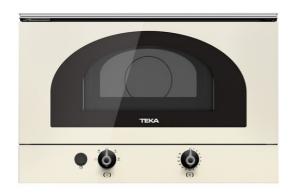

# Built-in microwave with ceramic base of 22 liters

Defrost By Time

Electronic Door Opening

22L

### **FEATURES**

Country Style Edition
Built-in Microwave
Ceramic base with uniform heating
1 cooking function
5 power levels, 1400 W
Defrost by time
Mechanical control knobs
Double glazed door with left opening
Electronic door opening
Automatic disconnection when open door
Incandescent inner light
Capacity (gross/net): 22 / 21,56 litres
Stainless steel cavity
Tangential ventilation