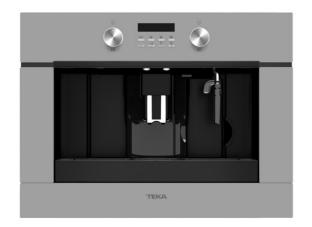

## **CLC 855 GM SM**

Urban Colors Edition. Built-in coffee machine with automatic programs for ground coffee, tea and steam

Coffee beans

Ground coffee

### **FEATURES**

Urban Colors Edition Automatic built-in coffee machine Self-cleaning function Intensity and coffee size regulation

Touch control display with knobs

30 automatic programs Capacity: 2 cups at once

Adjustable height system for different cup sizes

Milk frother and hot water pipe

Integrated steel grinder for natural coffee beans Coffee beans container, 200 grams capacity

Availability for ground coffee

15 bar pump pressure

1.8 litres water tank

Waste container

Descaling function

Installation with telescopic rails for easy pull out of the coffee maker

## **COLOURS**

111630001 Steam grey glass

111630002 Black glass with frame

111630002 Black glass

111630002 Stone grey glass

111630002 Reflex glass