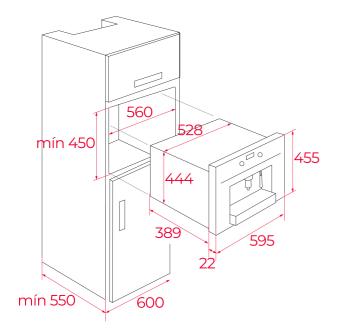

### **DIMENSIONS**

Product height (mm): 455 Product width (mm): 595 Product depth (mm): 412 Product length (mm): Net weight (Kg): 23