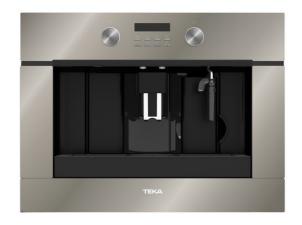

## MAESTRO CLC 855 GM RX

Built-in coffee machine with automatic programs for ground coffee, tea and steam

Coffee beans

Ground coffee

#### **FEATURES**

Urban Colors Edition
Automatic built-in coffee machine
Self-cleaning function
Intensity and coffee size regulation
Touch control display with knobs
30 automatic programs

Capacity: 2 cups at once Adjustable height system for different cup sizes

Milk frother and hot water pipe

Integrated steel grinder for natural coffee beans Coffee beans container, 200 grams capacity

Availability for ground coffee

15 bar pump pressure

1.8 litres water tank

Waste container