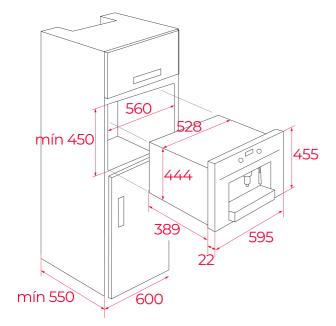

## **DIMENSIONS**

Product height (mm): 455 Product width (mm): 595 Product depth (mm): 412 Product length (mm): Net weight (Kg): 23