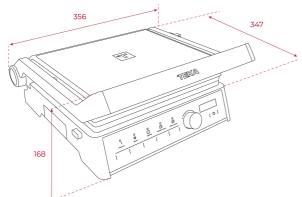

## DIMENSIONS

Product height (mm): 168 Product width (mm): 356 Product depth (mm): 347 **Product length (mm):** Net weight (Kg): 4.2