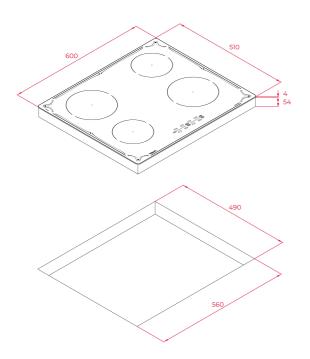

# DIMENSIONS

Product height (mm): 50 Product width (mm): 600 Product depth (mm): 510 Product length (mm): Net weight (Kg): 9,59