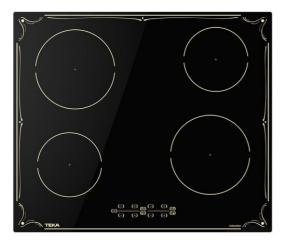

#### TOTAL IBR 64040 TTC

**TEKA** 

60 cm induction hob with touch control, cooking timer and child lock

### **FEATURES**

Induction hob Touch control 4 cooking zones 1 zone Ø 210 mm 1 zone Ø 185 mm 2 zones Ø 145 mm Ceramic glass surface Auto-lock safety system Indution: Cooking timer Power plus Child lock Residual heat indicator Power management Easy installation kit Maximum nominal power 7200 W

## COLOURS

Black Glass