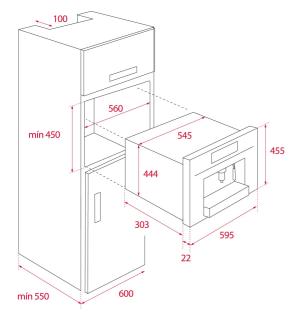

## DIMENSIONS

Product height (mm): 455 Product width (mm): 595 Product depth (mm): 330 Product length (mm): Net weight (Kg): 18,7