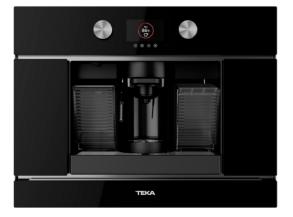

#### MAESTRO CLC 8350 MC BK E01

Multi capsule and ground built-in coffee machine with 19 bar pump pressure and TFT display

## FEATURES

Urban Colors Edition Multi capsule and ground built-in coffee machine Coffee size regulation Touch control display with knobs Capacity: 1 cup Adjustable height system for different cup sizes Milk frother and hot water pipe Availability for ground coffee 3 storage drawers 19 bar pump pressure 1 litre water tank Descaling function Capsule adaptors suitable for: Nespresso®, Lavazza®, Caffitaly®, E.S.E.

#### COLOURS

111630005 Black