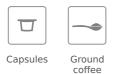

## FEATURES

Urban Colors Edition Multi capsule and ground built-in coffee machine Coffee size regulation Touch control display with knobs Capacity: 1 cup Adjustable height system for different cup sizes Milk frother and hot water pipe Availability for ground coffee 3 storage drawers 19 bar pump pressure 1 litre water tank Descaling function Capsule adaptors suitable for: Nespresso®, Lavazza®, Caffitaly®, E.S.E.