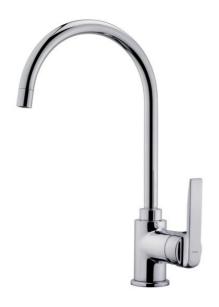

# Kitchen Tap Mixer with high swivel spout and anti-scale aerator

Anti-Scale Aerator

Swivel Spout

#### **FEATURES**

High spout kitchen tap
Minimalistic design
Swivel spout
Anti-scale aerator
Cartridge with ceramic discs of high resistance
Highly precise temperature control
Greater handling sensitivity with smoother movements
3/8" flexible inlet pipes