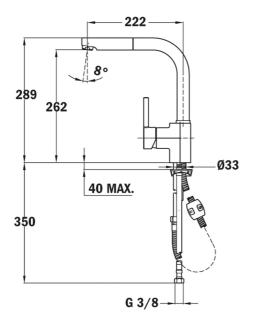

## DIMENSIONS

Product height (mm): 289 Product width (mm): Product depth (mm): Product length (mm): Net weight (Kg): 2,7