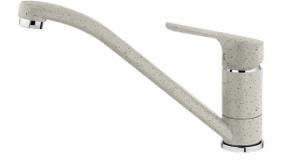

EASY **MTP 913** 

Single lever Kitchen Tap with low swivel spout

## COLOURS

| 469130205 | Sandbeige      |
|-----------|----------------|
| 469130200 | Topasbeige     |
| 469130200 | Metallic Black |
| 469130200 | Carbon         |
| 469130200 | Chrome         |

ТЕКА