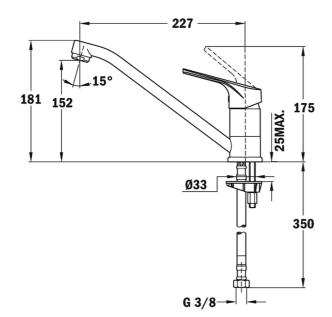

## DIMENSIONS

Product height (mm): 181 Product width (mm): Product depth (mm): Product length (mm): Net weight (Kg): 1,17