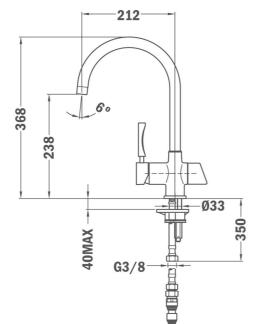

## DIMENSIONS

Product height (mm): 368 Product width (mm): Product depth (mm): Product length (mm): Net weight (Kg): 2