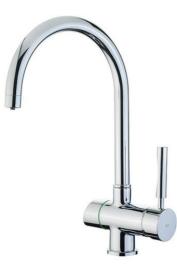

#### TOTAL OS 200

Single Lever Kitchen Tap with high spout ready to be installed with filter

# **FEATURES**

High spout kitchen tap for filtered water Swivel spout Anti-scale aerator 2 independent waterways for unfiltered and filtered water Without purifier filter system Cartridge with ceramic discs of high resistance Highly precise temperature control Greater handling sensitivity with smoother movements 3/8" flexible inlet pipes

# COLOURS

182000200

Chrome