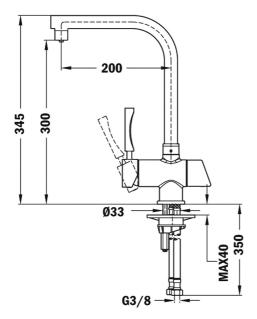

## **DIMENSIONS**

Product height (mm): 345 Product width (mm): Product depth (mm): Product length (mm): Net weight (Kg): 2,24