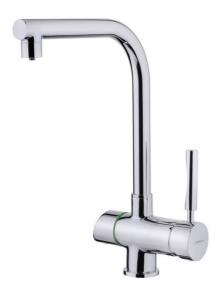

# Single Lever Kitchen Tap with high spout ready to be installed with filter

Anti-Scale Aerator

Purifier Filter

Swivel Spout

## **FEATURES**

 $\label{thm:continuous} \mbox{High spout kitchen tap for filtered water} \\ \mbox{Swivel spout}$ 

Anti-scale aerator

2 independent waterways for unfiltered and filtered water Without purifier filter system

Cartridge with ceramic discs of high resistance

Highly precise temperature control

Greater handling sensitivity with smoother movements 3/8" flexible inlet pipes