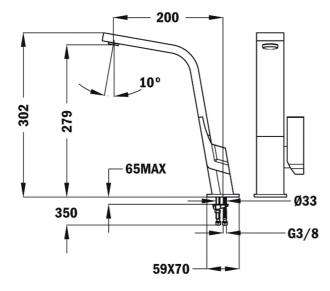

# DIMENSIONS

Product height (mm): 302 Product width (mm): Product depth (mm): **Product length (mm):** Net weight (Kg): 2,4