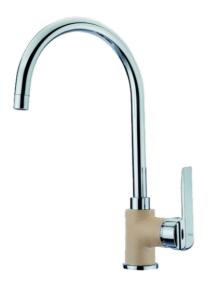

## **FEATURES**

High spout kitchen tap
Minimalistic design
Swivel spout
Anti-scale aerator
Cartridge with ceramic discs of high resistance
Highly precise temperature control
Greater handling sensitivity with smoother movements
3/8" flexible inlet pipes