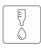

# 223 436 217 50x50 Ø33 60 MAX.

### **DIMENSIONS**

Product height (mm): 436 Product width (mm): Product depth (mm): Product length (mm): Net weight (Kg): 2,91