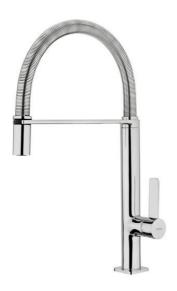

# Professional Kitchen Tap Mixer with flexible spring

Anti-Scale Aerator

R

High Pull Down Resistance Shower

Swivel Spout

Saving Water

### **FEATURES**

Professional kitchen tap
Swivel and flexible spout
Anti-scale aerator
Pull-down shower 1 function: aerated spray
High resistant flexible spring
Stainless steel flexible hose
Cartridge with ceramic discs of high resistance
Highly precise temperature control
Greater handling sensitivity with smoother movements
3/8" flexible inlet pipes