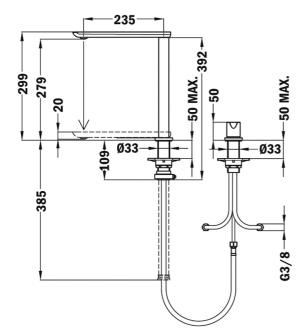

#### **FEATURES**

High spout under-window kitchen tap
Swivel spout
Anti-scale aerator
Retractable and pull-out functions
2 positions: Extended (299 mm) and hidden (20 mm)
Requires 2 holes of Ø35 mm
Cartridge with ceramic discs of high resistance
Highly precise temperature control
Greater handling sensitivity with smoother movements
3/8" flexible inlet pipes

#### **DIMENSIONS**

Product height (mm): 299 Product width (mm): Product depth (mm): Product length (mm): Net weight (Kg): 2,27