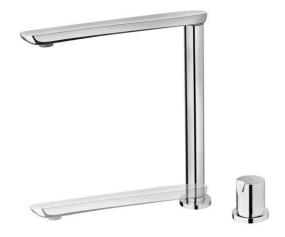

## Single Handle Kitchen Tap with retractable shower

Anti-Scale Aerator

Swivel Spout

Saving Water

#### **FEATURES**

High spout under-window kitchen tap
Swivel spout
Anti-scale aerator
Retractable and pull-out functions
2 positions: Extended (299 mm) and hidden (20 mm)
Requires 2 holes of Ø35 mm
Cartridge with ceramic discs of high resistance
Highly precise temperature control
Greater handling sensitivity with smoother movements
3/8" flexible inlet pipes

#### **DIMENSIONS**

Product height (mm): 299 Product width (mm): Product depth (mm): Product length (mm): Net weight (Kg): 2,27

# **COLOURS**

629850200 Chrome