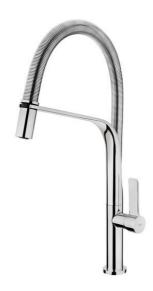

# Professional Kitchen Tap Mixer with flexible spring

Anti-Scale Aerator

Pull Down Shower

Swivel Spout

Saving Water

## **FEATURES**

Professional kitchen tap
Swivel and flexible spout
Anti-scale aerator
Pull-down shower 1 function: aerated spray
High resistant flexible spring
Stainless steel flexible hose
Cartridge with ceramic discs of high resistance
Highly precise temperature control
Greater handling sensitivity with smoother movements