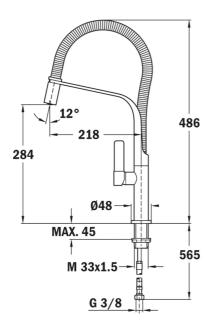

### **DIMENSIONS**

3/8" flexible inlet pipes

Product height (mm): 486 Product width (mm): Product depth (mm): Product length (mm): Net weight (Kg): 2,45