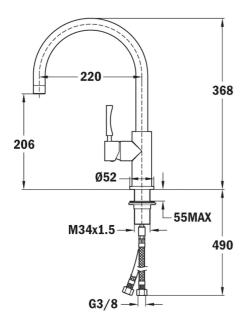

#### **DIMENSIONS**

Product height (mm): 368 Product width (mm): Product depth (mm): Product length (mm): Net weight (Kg): 1,82