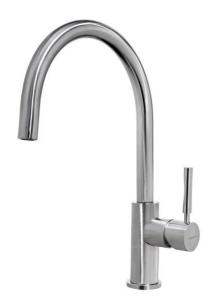

## Stainless Steel Kitchen Tap Mixer with high swivel spout

AISI 304 Anti-Scale

Anti-Scale S Aerator

Stainless Steel

Swivel Spout

#### **FEATURES**

High spout kitchen tap
Swivel spout
Anti-scale aerator
Made of stainless steel of high quality AISI 304
Cartridge with ceramic discs of high resistance
Highly precise temperature control
Greater handling sensitivity with smoother movements
3/8" flexible inlet pipes

### **COLOURS**

749150200 Stainless Steel