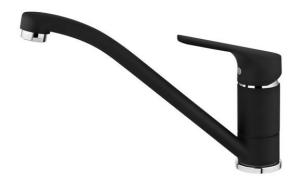

## **FEATURES**

Low spout kitchen tap
Swivel spout
Anti-scale aerator
Cartridge with ceramic discs of high resistance
Highly precise temperature control
Greater handling sensitivity with smoother movements
3/8" flexible inlet pipes

## **COLOURS**

|   | 46913020CN | Carbon         |
|---|------------|----------------|
|   | 469130200  | Topasbeige     |
|   | 469130200  | Sandbeige      |
|   | 469130200  | Metallic Black |
| Ш | 469130200  | Chrome         |
|   |            |                |