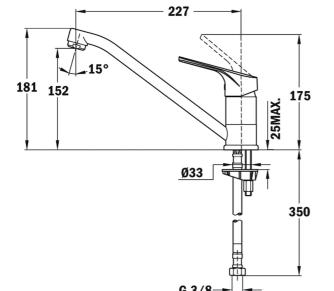

## DIMENSIONS

Product height (mm): 181 Product width (mm): Product depth (mm): Product length (mm): Net weight (Kg): 1,17

Anti-Scale Aerator

Swivel Spout