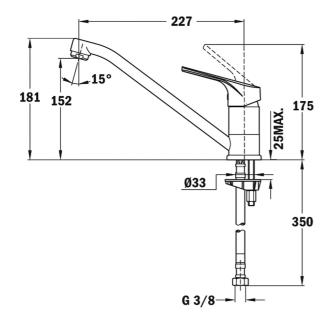

# DIMENSIONS

Product height (mm): 181 Product width (mm): Product depth (mm): Product length (mm): Net weight (Kg): 1,17