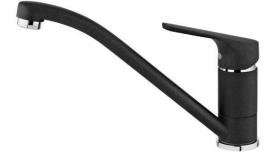

EASY **MTP 913** 

Single lever Kitchen Tap with low swivel spout

# COLOURS

|   | 46913020Q | Metallic Black |
|---|-----------|----------------|
|   | 469130200 | Topasbeige     |
|   | 469130200 | Sandbeige      |
|   | 469130200 | Carbon         |
| Ш | 469130200 | Chrome         |