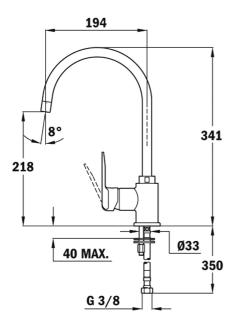

## **DIMENSIONS**

Product height (mm): 341 Product width (mm): Product depth (mm): Product length (mm): Net weight (Kg): 1,55