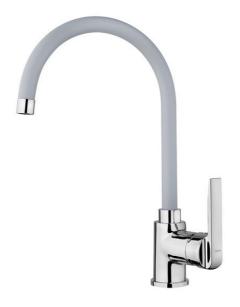

Kitchen Tap mixer with high swivel spout and anti-scale aerator

Anti-Scale Aerator

Swivel Spout

## **FEATURES**

High spout kitchen tap
Minimalistic design
Swivel spout
Anti-scale aerator
Cartridge with ceramic discs of high resistance
Highly precise temperature control
Greater handling sensitivity with smoother movements
3/8" flexible inlet pipes