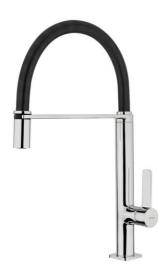

Semi-professional Kitchen Tap FO 937 black tube

 $\bigcirc$ 

Saving

Water

Swivel

Spout

6

Pull Down

Shower

Anti-Scale

Aerator

## **FEATURES**

High spout kitchen tap Swivel and flexible spout Anti-scale aerator Pull-down shower 1 function: aerated spray High resistant flexible rubber tube Stainless steel flexible hose Cartridge with ceramic discs of high resistance Highly precise temperature control Greater handling sensitivity with smoother movements 3/8" flexible inlet pipes