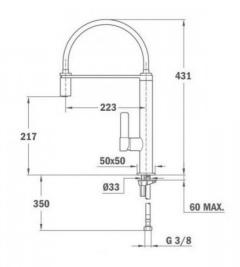

#### **DIMENSIONS**

Product height (mm): 431 Product width (mm): Product depth (mm): Product length (mm): Net weight (Kg): 2,4