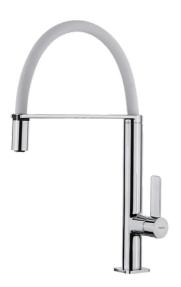

### **FEATURES**

High spout kitchen tap
Swivel and flexible spout
Anti-scale aerator
Pull-down shower 1 function: aerated spray
High resistant flexible rubber tube
Stainless steel flexible hose
Cartridge with ceramic discs of high resistance
Highly precise temperature control
Greater handling sensitivity with smoother movements
3/8" flexible inlet pipes

#### **DIMENSIONS**

Product height (mm): 431 Product width (mm): Product depth (mm): Product length (mm): Net weight (Kg): 2,4