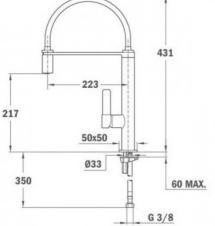

## DIMENSIONS

 $\bigcirc$ 

Saving

Water

Swivel

Spout

Product height (mm): 431 Product width (mm): Product depth (mm): Product length (mm): Net weight (Kg): 2,4