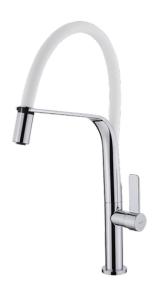

Pull Down Shower

Resistance

Swivel spout

Saving Water

# **FEATURES**

High spout kitchen tap
Swivel and flexible spout
Anti-scale aerator
Pull-down shower 1 function: aerated spray
High resistant flexible rubber tube
Stainless steel flexible hose
Cartridge with ceramic discs of high resistance
Highly precise temperature control
Greater handling sensitivity with smoother movements
3/8" flexible inlet pipes

## **DIMENSIONS**

Product height (mm): 481 Product width (mm): Product depth (mm): Product length (mm): Net weight (Kg): 2,62