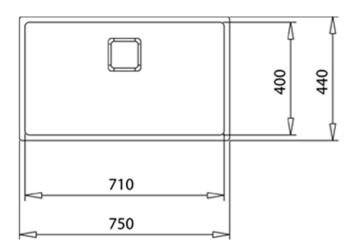

# **DIMENSIONS**

Product height (mm): Product width (mm): 440 Product depth (mm): 200 Product length (mm): 750 Net weight (Kg): 5,26