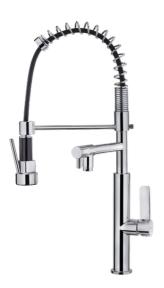

## **FEATURES**

Professional kitchen tap Swivel and flexible spout

Anti-scale aerator

Pull-down shower with stop function. 1 function: Shower spray

Extra spout to fill recipients

Cartridge with ceramic discs of high resistance

Highly precise temperature control

Greater handling sensitivity with smoother movements

High resistant flexible spring

Stainless steel flexible hose reinforced with plastic for better

protection and easy cleaning Easy-Quick fixation system

# **COLOURS**

116010003

Chrome