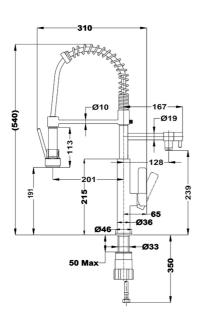

## **DIMENSIONS**

Product height (mm): 540 Product width (mm): Product depth (mm): 310 **Product length (mm):** Net weight (Kg): 1,35