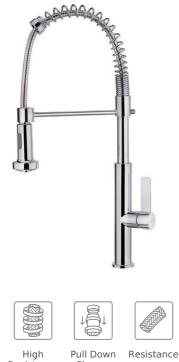

#### MAESTRO FOT 939

Professional Kitchen Mixer with swivel and flexible spout

Spout

Anti-Scale Aerator

Resistance Shower

Saving Water

### **FEATURES**

Professional kitchen tap Swivel and flexible spout Anti-scale aerator Pull-down shower 2 functions: normal & shower spray Cartridge with ceramic discs of high resistance Highly precise temperature control Greater handling sensitivity with smoother movements High resistant flexible spring Stainless steel flexible hose reinforced with plastic for better protection and easy cleaning Easy-Quick fixation system 3/8" - 1/2" flexible inlet pipes