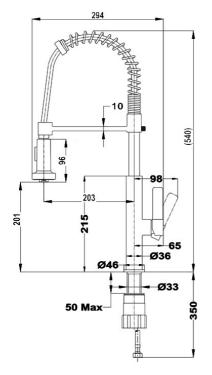

## DIMENSIONS

Product height (mm): 540 Product width (mm): Product depth (mm): 294 Product length (mm): Net weight (Kg): 1,62