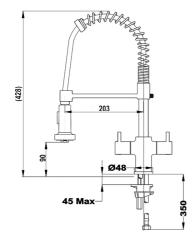

## DIMENSIONS

Product height (mm): 428 Product width (mm): Product depth (mm): Product length (mm): Net weight (Kg): 1,48