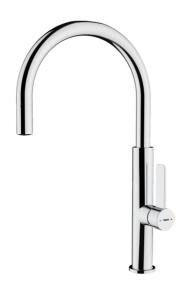

#### **FEATURES**

High spout kitchen tap
Swivel spout
Anti-scale aerator
Cartridge with ceramic discs of high resistance
Highly precise temperature control
Greater handling sensitivity with smoother movements
Easy-Quick fixation system
3/8" - 1/2" flexible inlet pipes