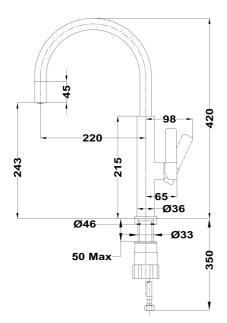

## DIMENSIONS

Product height (mm): 420 Product width (mm): Product depth (mm): Product length (mm): Net weight (Kg): 0,95