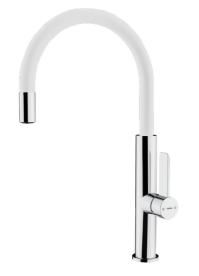

## FEATURES

High spout kitchen tap Swivel spout Anti-scale aerator Cartridge with ceramic discs of high resistance Highly precise temperature control Greater handling sensitivity with smoother movements Easy-Quick fixation system 3/8" - 1/2" flexible inlet pipes

## COLOURS

| 116030024 | Chrome white       |
|-----------|--------------------|
| 116030046 | Chrome titanium    |
| 116030046 | Chrome brass       |
| 116030046 | Black chrome       |
| 116030046 | Chrome             |
| 116030046 | London brick brown |
| 116030046 | Steam grey         |
| 116030046 | Stone grey         |