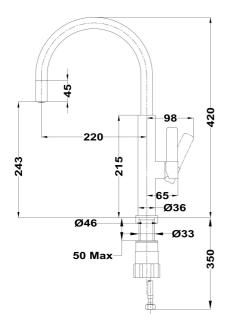

## DIMENSIONS

Product height (mm): 420 Product width (mm): Product depth (mm): **Product length (mm):** Net weight (Kg): 0,95