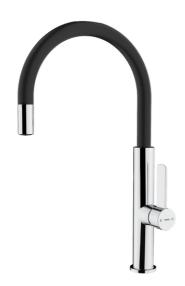

## **FEATURES**

High spout kitchen tap Swivel spout Anti-scale aerator Cartridge with ceramic discs of high resistance Highly precise temperature control Greater handling sensitivity with smoother movements Easy-Quick fixation system 3/8" - 1/2" flexible inlet pipes

## **COLOURS**

| 11 | 6030023 | Black chrome       |
|----|---------|--------------------|
| 11 | 6030046 | Chrome titanium    |
| 11 | 6030046 | Chrome brass       |
| 11 | 6030046 | Chrome white       |
| 11 | 6030046 | Chrome             |
| 11 | 6030046 | London brick brown |
| 11 | 6030046 | Steam grey         |
| 11 | 6030046 | Stone grey         |