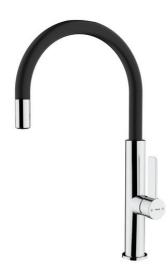

#### TOTAL FOT 995

Single Lever Kitchen Tap with aerator integrated in spout

## **FEATURES**

High spout kitchen tap Swivel spout Anti-scale aerator Cartridge with ceramic discs of high resistance Highly precise temperature control Greater handling sensitivity with smoother movements Easy-Quick fixation system 3/8" - 1/2" flexible inlet pipes

# COLOURS

| 116030023 | Black Chrome       |
|-----------|--------------------|
| 116030022 | London Brick Brown |
| 116030022 | Steam Grey         |
| 116030022 | Stone Grey         |
| 116030022 | Chrome Titanium    |
| 116030022 | Chrome Brass       |
| 116030022 | Chrome White       |
| 116030022 | Chrome             |