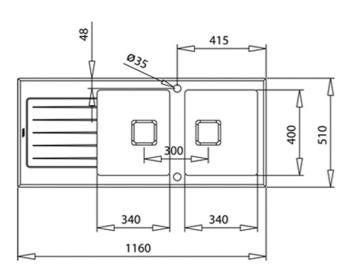

# **DIMENSIONS**

Product height (mm): Product width (mm): 510 Product depth (mm): 200 Product length (mm): 1160 Net weight (Kg): 4,6