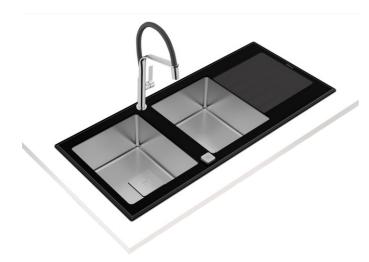

#### MAESTRO Diamond RS15 2B 1D

Inset glass sink with two bowls and one drainer

## **FEATURES**

REF: 115160007

REFERENCE

**Diamond Series** Stainless steel and glass sink Two inox bowls and one drainer Safety tempered glass with bevelled edges Inset installation Easy clean radius R15 corners 3½" SQ automatic basket waste with siphon Decorative SQ cover SilentSmart, 50% less noise 200 mm deep bowls 80 cm base unit