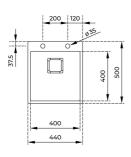

## **DIMENSIONS**

50 cm base unit

Product height (mm): Product width (mm): 500 Product depth (mm): 200 Product length (mm): 440 Net weight (Kg): 3,8