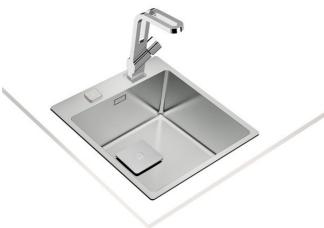

## MAESTRO ForLinea RS15 40.40 AUTO **TEKA**

2-in-1 stainless steel sink with one bowl

## **FEATURES**

REF: 115000019

**REFERENCE** 

ForLinea Series Stainless steel sink One bowl 2-in-1 installation possibilities: top or flush Easy clean radius R15 corners  $3\frac{1}{2}\text{"}$  SQ automatic basket waste with siphon Decorative SQ cover SilentSmart, 50% less noise 200 mm deep bowl

EAN: 8434778004489

200mm depth

Antibacterial Lifetime

warranty SilentSmart

R15, easy to clean