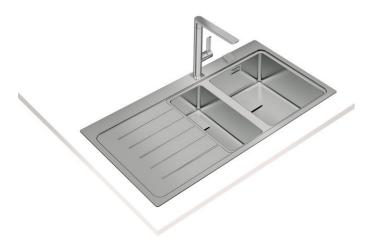

# MAESTRO Zenit RS15 1½B 1D **TEKA**

Inset stainless steel sink with one bowl, one auxiliary bowl and one drainer

### **FEATURES**

Zenit Series Stainless steel sink One bowl, one auxiliary bowl and one drainer Inset installation Easy clean radius R15 corners  $3\frac{1}{2}$ " SQ automatic basket waste with siphon Decorative SQ cover SilentSmart, 50% less noise 200 and 140 mm deep bowls 80 cm base unit