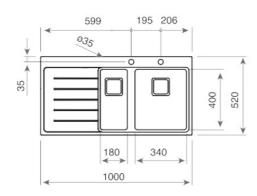

## **DIMENSIONS**

Product height (mm): Product width (mm): 520 Product depth (mm): 200 Product length (mm): 1000 Net weight (Kg): 7,14