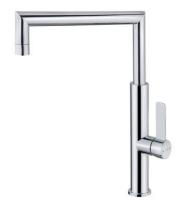

# Single lever Kitchen Tap with aerator integrated in the spout

Anti-Scale Aerator

Swivel Spout

Easy\_Quick

Saving Water

#### **FEATURES**

High spout kitchen tap Swivel spout Anti-scale aerator Cartridge with ceramic discs of high resistance Highly precise temperature control Greater handling sensitivity with smoother movements Easy-Quick fixation system 3/8" - 1/2" flexible inlet pipes

#### **DIMENSIONS**

Product height (mm): 348 Product width (mm): Product depth (mm): Product length (mm): Net weight (Kg): 0,99

## **COLOURS**

Chrome