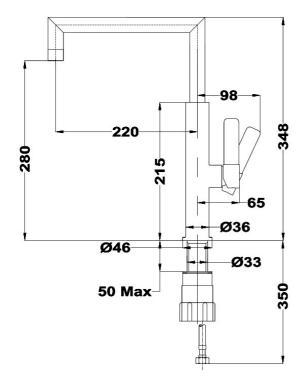

#### **DIMENSIONS**

Product height (mm): 348 Product width (mm): Product depth (mm): Product length (mm): Net weight (Kg): 0,99