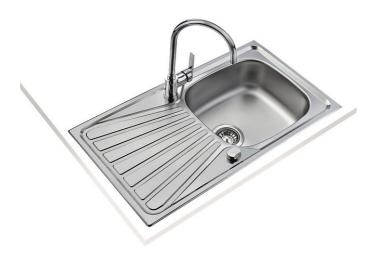

# EASY Tekaway Deva 45 I-CN 1B 1D

Plug & Play: sink + Tap + Accessories

Lifetime warranty

Antibacterial

### **FEATURES**

Plug & Play: Sink + Tap + Accessories Stainless steel sink, Matt finish Kitchen tap IN 995 Chrome included One bowl and one drainer Inset installation 3½" automatic basket waste with siphon 150 mm deep bowl 45 cm base unit