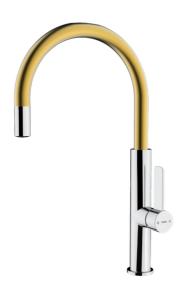

## **FEATURES**

Metallic Edition, Brass Collection High spout kitchen tap Swivel spout Anti-scale aerator Cartridge with ceramic discs of high resistance Highly precise temperature control Greater handling sensitivity with smoother movements Easy-Quick fixation system 3/8" - 1/2" flexible inlet pipes

## **COLOURS**

|   | 116030034 | Chrome brass       |
|---|-----------|--------------------|
|   | 116030047 | Stone grey         |
|   | 116030047 | Chrome titanium    |
|   | 116030047 | Black chrome       |
|   | 116030047 | Chrome white       |
| Ш | 116030047 | Chrome             |
|   | 116030047 | London brick brown |
|   | 116030047 | Steam grey         |