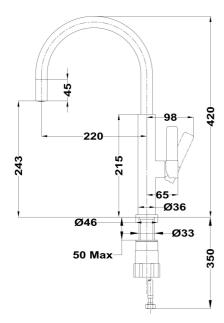

## **DIMENSIONS**

Product height (mm): 420 Product width (mm): Product depth (mm): Product length (mm): Net weight (Kg): 0,95