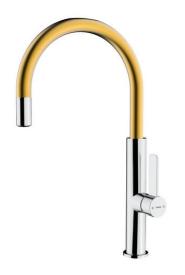

# Single lever Kitchen Tap with aerator integrated in the spout

Swivel

Easy\_Quick

PVD

Fingerprint-Proof Anti-Scale Aerator

Spout

0 Water

Saving

#### **FEATURES**

Metallic Edition, Brass Collection High spout kitchen tap Swivel spout Anti-scale aerator Cartridge with ceramic discs of high resistance Highly precise temperature control Greater handling sensitivity with smoother movements Easy-Quick fixation system 3/8" - 1/2" flexible inlet pipes