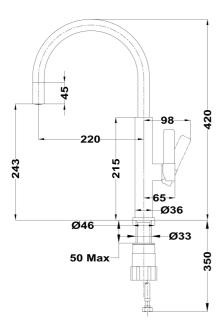

#### **DIMENSIONS**

Product height (mm): 420 Product width (mm): Product depth (mm): Product length (mm): Net weight (Kg): 0,95