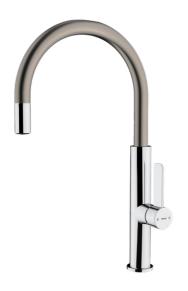

## **FEATURES**

Metallic Edition, Titanium Collection
High spout kitchen tap
Swivel spout
Anti-scale aerator
Cartridge with ceramic discs of high resistance
Highly precise temperature control
Greater handling sensitivity with smoother movements
Easy-Quick fixation system
3/8" - 1/2" flexible inlet pipes

## **DIMENSIONS**

Product height (mm): 420 Product width (mm): Product depth (mm): Product length (mm): Net weight (Kg): 0,95

## **COLOURS**

| 116030035 | Chrome titanium    |
|-----------|--------------------|
| 116030047 | Stone grey         |
| 116030047 | Chrome brass       |
| 116030047 | Black chrome       |
| 116030047 | Chrome white       |
| 116030047 | Chrome             |
| 116030047 | London brick brown |
| 116030047 | Steam grey         |