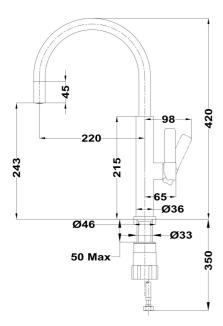

## **DIMENSIONS**

Product height (mm): 420 Product width (mm): Product depth (mm): Product length (mm): Net weight (Kg): 0,95