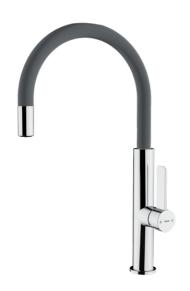

Anti-scale aerator

Swivel spout

Easy installation

Saving Water

### **FEATURES**

High spout kitchen tap
Swivel spout
Anti-scale aerator
Cartridge with ceramic discs of high resistance
Highly precise temperature control
Greater handling sensitivity with smoother movements
Easy-Quick fixation system
3/8" - 1/2" flexible inlet pipes