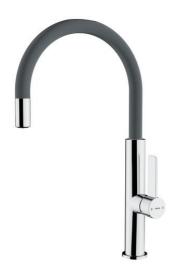

#### TOTAL FOT 995

Single lever Kitchen Tap with aerator integrated in the spout

REFERENCE

REF: 116030046

EAN: 8434778012828

#### **FEATURES**

High spout kitchen tap Swivel spout Anti-scale aerator Cartridge with ceramic discs of high resistance Highly precise temperature control Greater handling sensitivity with smoother movements Easy-Quick fixation system 3/8" - 1/2" flexible inlet pipes