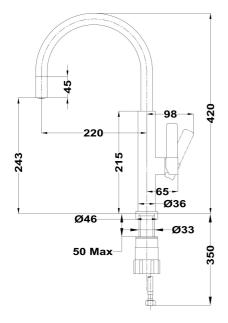

## DIMENSIONS

Product height (mm): Product width (mm): Product depth (mm): Product length (mm): Net weight (Kg): 0,95